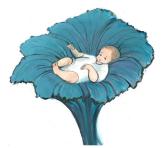

Baby Blossom-boy \*

\$45.00 Baby boy in blue flower Issued in 2017 Giclee on paper IS: 4-1/2 x 4-3/4 ins. Edition: 250 and 25 artist's proofs

Baby Blossom-girl \*

\$45.00 Baby in pink and purple flower Issued in 2017 Giclee on paper IS: 4-1/4 x 5-1/4 ins.