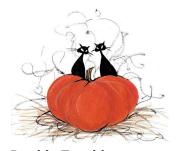

\$50.00 Nurse holding Longaberger basket of two babies Issued in 2004 IS: 6-1/2 x 3-1/4 ins. PS: 10 x 6-3/4 ins.

**Double Trouble** \$50.00 Two black cats on a pumpkin Issued in 2017 Giclee on paper IS: 4-3/4 x 5-7/16 ins. Edition: 250 and 25 artist's proofs

**Double Trouble** \$50.00 Two back cats on a pumpkin Issued in 2017 Giclee on paper IS: 4-3/4 x 5-7/16 ins. Edition: 250 and 25 artist's proofs

**Drake University** \$120.00 Des Moines, I A Library, Old Main, Pool Issued in 2004 IS: 9-1/4 x 19-3/8 ins. PS: 12-3/4 x 22