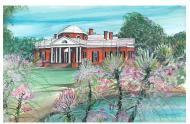

Jefferson's Monticello

\$60.00 Charlottesville, VA Landmark Walkway to Jefferson's Monticello Jefferson's Monticello Issued in 2008 IS: 5-1/4 x 6-1/16 ins. PS: 7-1/4 x 8

John, For

\$40.00 Boy on rail, hands on knees Issued in 2006 IS: 6-1/32 x 4-15/16 ins. PS: 9-9/16 x 8-7/16 ins. Edition: 1.000 and 25 artist's proofs