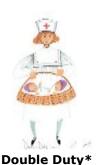

\$50.00 Nurse holding Longaberger basket of two babies Issued in 2004 IS: 6-1/2 x 3-1/4 ins. PS: 10 x 6-3/4 ins.

**Double Trouble** \$50.00 Two black cats on a pumpkin Issued in 2017 Giclee on paper IS: 4-3/4 x 5-7/16 ins. Edition: 250 and 25 artist's proofs