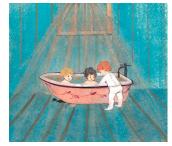

**Babies In The Bathwater\*** 

\$70.00 two children in bathtub and one helping

**Baby** 

\$40.00 Brown baby bird with mouth wide open Issued in 2005 IS: 4-1/4 x 3-1/2 ins. PS: 6-3/4 x 5 -1/2 ins. Edition: 1.000 and 25 artist's proofs