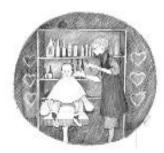

At Home - Winter\* \$85.00 Two geese in front of white house, winter Issued in 2006 IS: 8-7/8 x 10-3/4 ins. PS: 12-1/4 x 12 -5/16 ins.

**At The Beauty Shop** \$80.00 Young girl at beauty salon Issued in 2006 IS: 11-1/8 x 7-3/8 ins. PS: 13-1/8 x 9 -3/8 ins. Edition: 1.000 and 25 artist's proofs