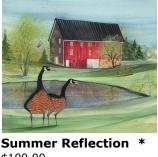

Community Sunday School in Smyrna, GA, a non-denominational worship and community Main



Swan House Revisited, The Swan Prince \$100.00 ATLANTA, GA Mansion w/ rock wall and large stairs Issued in 2002 IS: 13-1/4 x 11-1/4 ins. PS: 15-1/4 x



Summer Bouquet \* Summer Bouquet Issued in 2016 Giclee on naner



Summer's Hush\* \$100.00 Summer's Hush Issued in 2013 Giclee on paper



\$100.00 Salem. Virginia A Sunny Day at Old



\$40.00 Black swan on water with reeds Issued in 2005 IS: 5-1/8 x 3-1/16 ins. PS: 7-1/8 x 5 -1/16 ins. Edition: 1.000 and 25 artist's proofs



Summer On The New River Summer Reflection \*

The New River flows through the states of North Carolina, Virginia, and West



**Sun-kissed Beauties** \$55.00

Girl, flowers

Sun-Kissed Beauties Issued in 2020 Giclee on paper



\$100.00 Summer Reflection Issued in 2009 Giclee on paper



Suncatcher (sm) \* \$150.00 Suncatcher Issued in 2010 Giclée on paper



Sunny Day At Old Main, A \* **Sunset On The Lake\*** 

\$85.00 Lake, Bicycles, sandcastle, sailboats Issued in 2005 IS: 7 x 13-3/4 ins. PS: 9 x 15-3/4 ins.

Edition: 1,000 and 25 artist's proofs



Sunset Reflections\*

\$65.00 Red barn, trees at sunset 4-3/16 x 10-15/16 ins. PS: 6-3/16 x 12 -15/16 ins. Edition: 1,000 and 25 artist's proofs



Swanky Rooster \*

\$225.00 Red fancy rooster on blue background

Giclee on canvas Small: \$225, IS: 13 x 9 ins. Medium: \$400 IS: 20 x 14 ins



#### **Sweet Melodies**

\$75.00 Four Amish children playing musical instruments, four cats

Sweet Melodies Issued in 2019





**Sweet Nectar** 

\$60.00 Sweet Nectar Issu