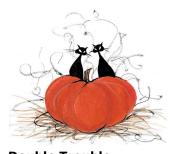

\$50.00 Nurse holding Longaberger basket of two babies Issued in 2004 IS: 6-1/2 x 3-1/4 ins. PS: 10 x 6-3/4 ins.

**Double Trouble** \$50.00 Two black cats on a pumpkin Issued in 2017 Giclee on paper IS: 4-3/4 x 5-7/16 ins. Edition: 250 and 25 artist's proofs

**Double Trouble** \$50.00 Two back cats on a pumpkin Issued in 2017 Giclee on paper IS: 4-3/4 x 5-7/16 ins. Edition: 250 and 25 artist's proofs

**Drake University** \$120.00 Des Moines, I A Library, Old Main, Pool Issued in 2004 IS: 9-1/4 x 19-3/8 ins. PS: 12-3/4 x 22