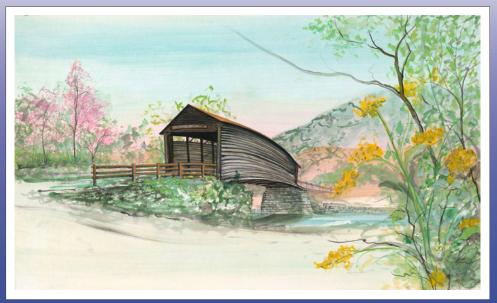

### New and Upcoming Releases

Spring at Humpback Bridge
Spring Barn Show Release, April 21-23
IS: 10-1/4 x 17-3/8 ins. \$150
IS: 15-3/4 x 26-3/4 ins. \$350

By His Wounds \$60 IS: 7 x 6 ins.

\$50

*Audrey* IS: 5 x 6-11/16 ins.