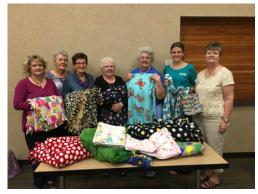

### Chapters Continue Charity Efforts, Activities

**CENTRAL IOWA** Chapter (Des Moines, IA) members celebrated their 25th anniversary in 2016. Their annual charity luncheon raised \$2,626 through live and silent auctions as well as a Perfect Perch print donated by the Society's Charity Print Program. James Moore donated time and materials for invitations and tickets, and the Chapter gave him a \$50 gift card. The Sweet Adeline Quartet provided entertainment during the luncheon, and the Chapter donated \$150 to them. Additional donations included \$50 as well as art supplies to the After School Arts Program (ASAP), \$500 to the P. Buckley Moss Foundation for Children's Education in honor of Pat's birthday, and an additional \$65 to the Foundation to sponsor a child to attend the Summer Art Enrichment Program held in Waynesboro, VA. Chapter members also made fleece blankets that were distributed to Youth Emergency Shelter Services (YESS) and "adopted" three YESS children at Christmas, providing \$402-worth of clothing and presents.

Central Iowa Chapter members made fleece blankets in 2016 that were distributed to Youth Emergency Shelter Services (YESS). L. to R.: Mary Ann Tayloe, Marla Forret, Judy Green, Sandy Bauer, Judy Roe, Kristin Huinker (Community Development Director for YESS), and Sandy Moore.