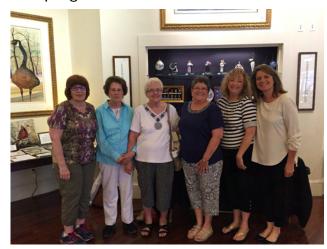

MOSS IN THE FOREST Chapter (Forest, VA) members donated \$257 to Wheels on the James for the purchase of an AmTryke therapeutic cycle in 2016. The money was raised from an internal raffle of a Moss item donated by a chapter member. Wheels on the James is a non-profit charitable organization that provides custom-made cycles to individuals with physical challenges. They also collected food and clothing for the

Members of the Moss in the Forest Chapter visited Pat's gallery in Waynesboro, VA, in July, 2016. On the far right is Pat's daughter Ginny, one of the gallery's co-managers.

MOSS IN THE MOUNTAINS Chapter (Princeton, WV) members obtained a remarqued print of A Peaceful Place from the Society's Charity Print Program in 2016 and conducted a raffle. The framing was donated by Frameworks Plus of Princeton, WV. The lucky winner was Vickie Honaker. The proceeds of \$1,000 were donated to Young Life-Bluefield, which is an organization of caring adults who interact with teenagers on "their own turf" and mentor them. The organization also provides a youth camp, and the Chapter's donation will cover the cost of two participating campers.