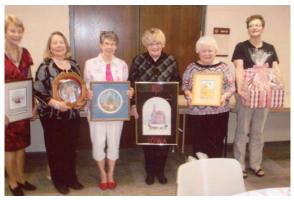

Several members of the Three Rivers Moss Chapter traveled to Berlin, OH, to visit Pat during her show with Berlin Creek Gallery. L. to R.: Nancy Monticue, Secretary; Claudia McClelland, President; Pat; and Carol Megill, Historian.