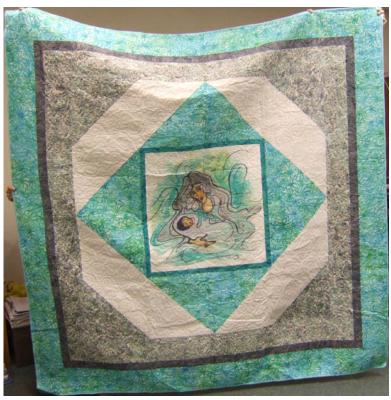

2017 Foundation Quilt Raffle

The P. Buckley Moss Foundation for Children's Education is conducting a year-long raffle of a gorgeous, bedsized quilt featuring one of Pat's hand-painted centerpieces that was designed and stitched by Robin Jones of Cottontail Quilts in Kennesaw, Georgia. Just the centerpiece itself measures 22 x 22 inches. Raffle tickets will be sold throughout the year, and Pat will draw the winning ticket on Sunday, December 3, at her gallery in Waynesboro, Virginia. Tickets are one for \$3.00 or two for \$5.00. For tickets and more information, please contact the Foundation office at 540-932-1728.